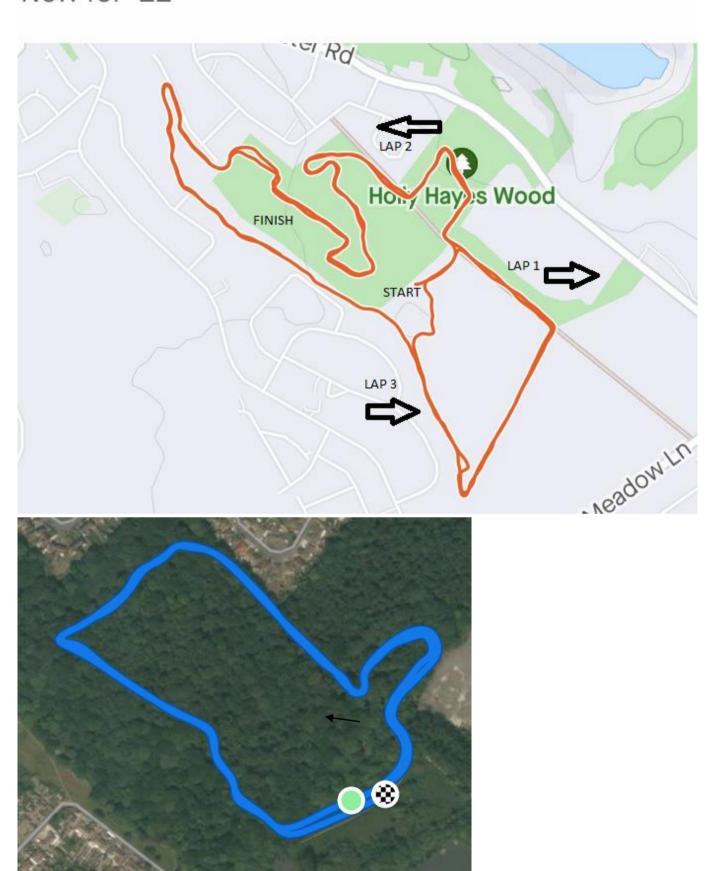

## Adults and Kids course below:

# New for '22

CAR PARKING OPTIONS (see map next page). Minimum 3 per car, where possible.

Thereafter several roads also border the woods/course with direct footpaths leading from Abbots Oak Dr, Rosslyn Rd, Holly Hayes Rd, St. Bernard's Rd, Leicester Rd. Not an official endorsement....just telling you what these roads are called. IF you park on these or Rosemary Cres, Peterfield Rd & Tressell Rd then please do NOT block drives or cause inconvenience to residents. DO NOT PARK on Hayes Close

Course details/footwear: 80 metres of tarmac per lap (Adults), some slightly gravelled paths – otherwise grass and woodland: TREE ROOTS/TRUNKS, VOLCANIC ROCK (not active), mud and trail and 1 brook crossing for adults.

Junior: Under 10's (school years 3 – 6) 1 lap woodland trail (approx. 0.9 mile), Under 16's (school years 7 – 12) 2 laps.

Adults (approx. 5 miles) – 1 small clockwise loop just under 1M; 1 medium anti-clockwise loop 1.75M; 1 large anti-clockwise loop 2.45M, rolling woodland/trail/grass laps. Minimum age 17.