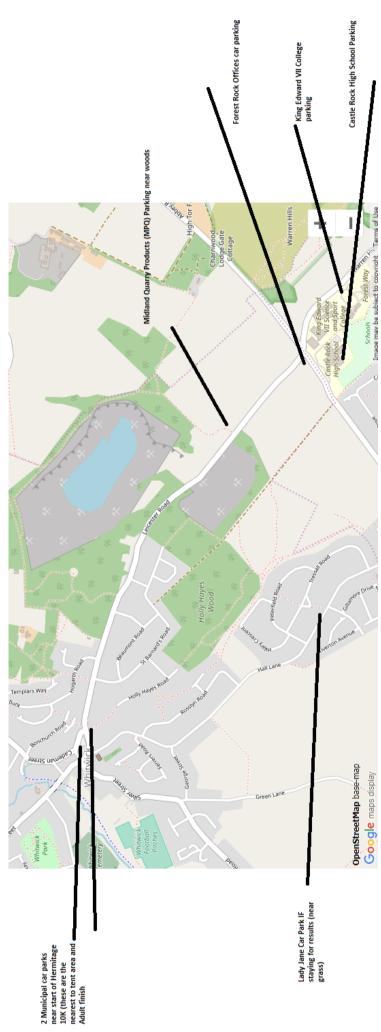

# New for '22

CAR PARKING OPTIONS (see map next page). Minimum 3 per car, where possible.

Thereafter several roads also border the woods/course with direct footpaths leading from Abbots Oak Dr, Rosslyn Rd, Holly Hayes Rd, St. Bernard's Rd, Leicester Rd. Not an official endorsement....just telling you what these roads are called. IF you park on these or Rosemary Cres, Peterfield Rd & Tressell Rd then please do NOT block drives or cause inconvenience to residents. DO NOT PARK on Hayes Close