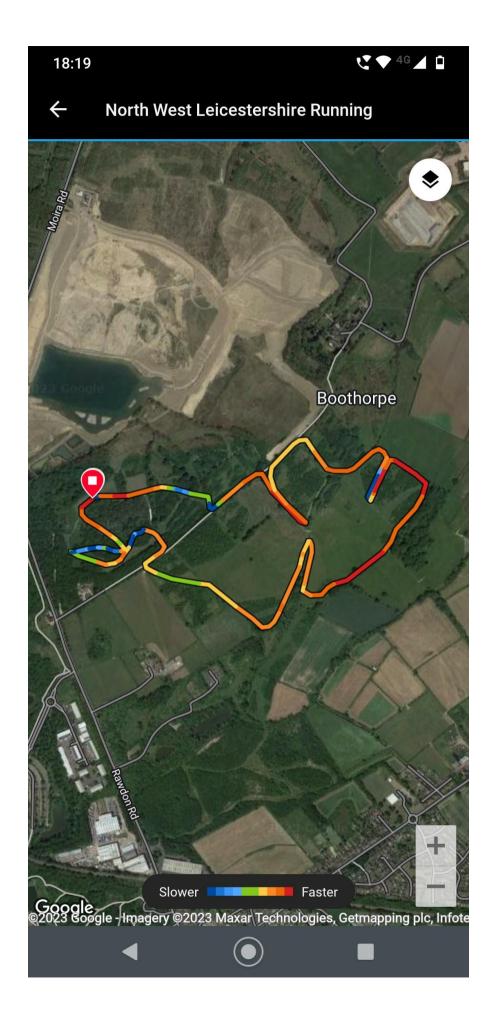

## Boothorpe 28.01.2024

• Race Location: Gorse Lane, Boothorpe, Moira, DE12 6DH

Club Gazebos can only be dropped off here as parking is required for First Aiders

• Parking: Conkers Discovery Centre, Rawdon Road, Moira, DE12 6GA

<u>Strictly no parking on the main road</u>. There is adequate parking at Conkers with a very easy 5/10 minute walk to the start.

- **Course (Senior Race):** 2 Laps of National Forest land, approximately 5.5 miles mostly on grassland with a small section of compacted paths. There are some steep gradients
- **Course {Junior Race}:** One lap for School Years 3-6, Two laps for School Years 7-12
- Start Time: Junior Race, 10.00am. Senior Race, 10:30am
- Entry Fees: Senior Race, £6, Junior Race, £2
- Footwear: Spikes or Trail Shoes
- Junior Race: Race distance for School Years 3-6 is approx. ¾ mile for Years 7-12 is approx. 1½ miles
- **Toilet:** There are no toilets/showers or changing facilities
- Notes: All enter at their own risk. We have kindly been given permission to use this land by the National Forest. Could we please ask all Clubs to remove all litter and leave the area with no trace that we were there apart from a muddy running track. Thank you
- **Post Race:** Results/ Social at the Sir Nigel Gresley, Market Street, Swadlincote, DE11 0AD.