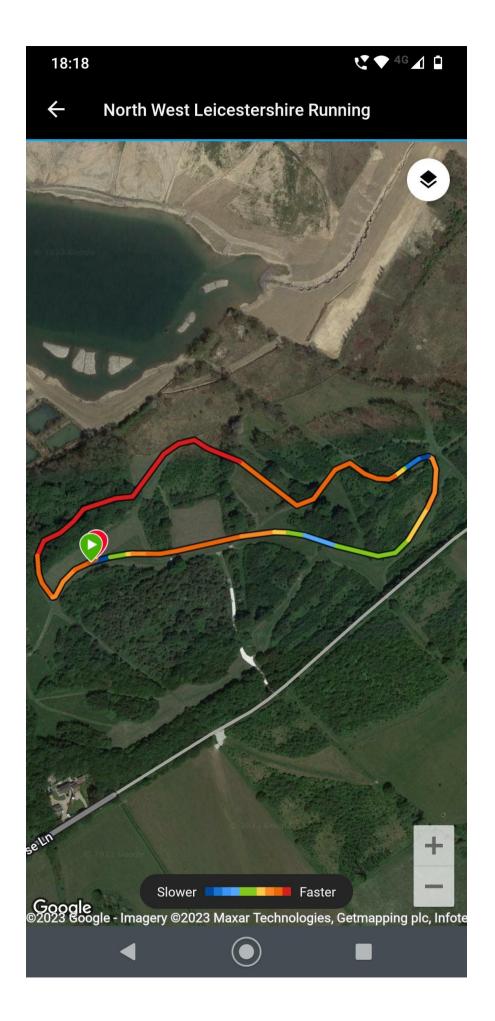

## Boothorpe 28.01.2024

• Race Location: Gorse Lane, Boothorpe, Moira, DE12 6DH

Club Gazebos can only be dropped off here as parking is required for First Aiders

• Parking: Conkers Discovery Centre, Rawdon Road, Moira, DE12 6GA

<u>Strictly no parking on the main road</u>. There is adequate parking at Conkers with a very easy 5/10 minute walk to the start.

- **Course (Senior Race):** 2 Laps of National Forest land, approximately 5.5 miles mostly on grassland with a small section of compacted paths. There are some steep gradients
- **Course {Junior Race}:** One lap for School Years 3-6, Two laps for School Years 7-12
- Start Time: Junior Race, 10.00am. Senior Race, 10:30am
- Entry Fees: Senior Race, £6, Junior Race, £2
- Footwear: Spikes or Trail Shoes
- Junior Race: Race distance for School Years 3-6 is approx. ¾ mile for Years 7-12 is approx. 1½ miles
- **Toilet:** There are no toilets/showers or changing facilities
- Notes: All enter at their own risk. We have kindly been given permission to use this land by the National Forest. Could we please ask all Clubs to remove all litter and leave the area with no trace that we were there apart from a muddy running track. Thank you
- **Post Race:** Results/ Social at the Sir Nigel Gresley, Market Street, Swadlincote, DE11 0AD.