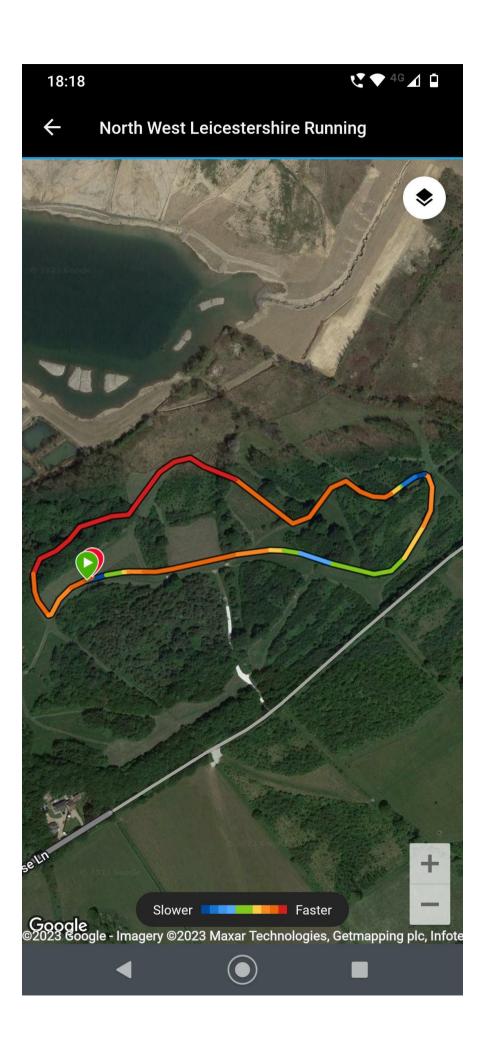

## Boothorpe 28.01.2024

• Race Location: Gorse Lane, Boothorpe, Moira, DE12 6DH

Club Gazebos can only be dropped off here as parking is required for First Aiders

• Parking: Conkers Discovery Centre, Rawdon Road, Moira, DE12 6GA

<u>Strictly no parking on the main road</u>. There is adequate parking at Conkers with a very easy 5/10 minute walk to the start.

- Course (Senior Race): 2 Laps of National Forest land, approximately 5.5 miles mostly on grassland with a small section of compacted paths. There are some steep gradients. Minimum age 17.
- Course {Junior Race}: One lap for School Years 3-6, Two laps for School Years 7-12
- Start Time: Junior Race, 10.00am. Senior Race, 10:30am
- Entry Fees: Senior Race, £6, Junior Race, £2
- Footwear: Spikes or Trail Shoes
- Junior Race: Race distance for School Years 3-6 is approx. ¾ mile for Years 7-12 is approx. 1½ miles
- Toilet: There are no toilets/showers or changing facilities
- **Notes:** All enter at their own risk. We have kindly been given permission to use this land by the National Forest. Could we please ask all Clubs to remove all litter and leave the area with no trace that we were there apart from a muddy running track. **Thank you**
- **Post Race:** Results/ Social at the Sir Nigel Gresley, Market Street, Swadlincote, DE11 0AD.