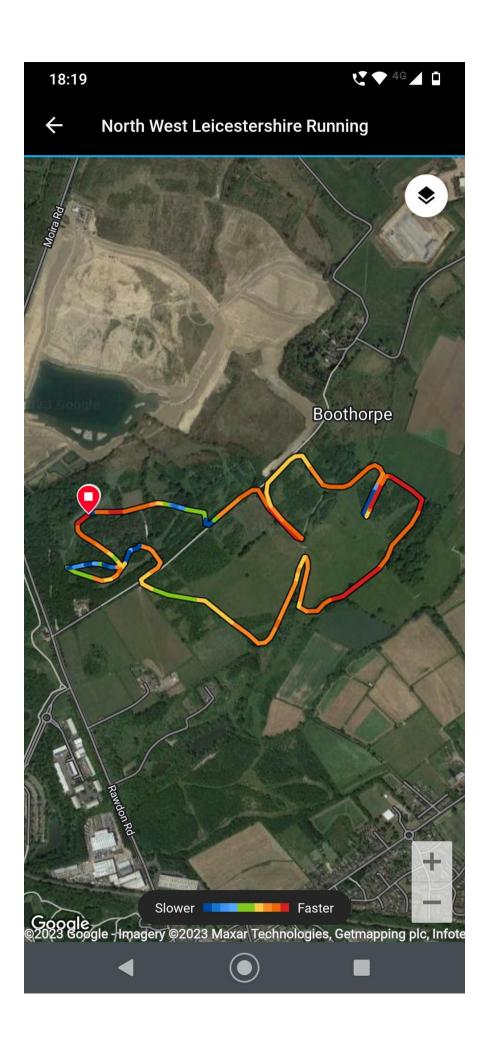

## Boothorpe 28.01.2024

• Race Location: Gorse Lane, Boothorpe, Moira, DE12 6DH

Club Gazebos can only be dropped off here as parking is required for First Aiders

• Parking: Conkers Discovery Centre, Rawdon Road, Moira, DE12 6GA

<u>Strictly no parking on the main road</u>. There is adequate parking at Conkers with a very easy 5/10 minute walk to the start.

- Course (Senior Race): 2 Laps of National Forest land, approximately 5.5 miles mostly on grassland with a small section of compacted paths. There are some steep gradients. Minimum age 17.
- Course {Junior Race}: One lap for School Years 3-6, Two laps for School Years 7-12
- Start Time: Junior Race, 10.00am. Senior Race, 10:30am
- Entry Fees: Senior Race, £6, Junior Race, £2
- Footwear: Spikes or Trail Shoes
- Junior Race: Race distance for School Years 3-6 is approx. ¾ mile for Years 7-12 is approx. 1½ miles
- Toilet: There are no toilets/showers or changing facilities
- **Notes:** All enter at their own risk. We have kindly been given permission to use this land by the National Forest. Could we please ask all Clubs to remove all litter and leave the area with no trace that we were there apart from a muddy running track. **Thank you**
- **Post Race:** Results/ Social at the Sir Nigel Gresley, Market Street, Swadlincote, DE11 0AD.