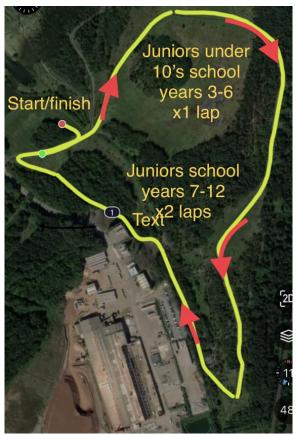

## **Junior Race:**

Start Time: 10:30am Junior Entry Fee: £2

school years **3-6** one lap (1.1mile), **7-12** two laps (2.2 miles)

Please note we are now governed by schools xc rules so minimum age for juniors is now **school year 3**. Adult race minimum **age 17**.