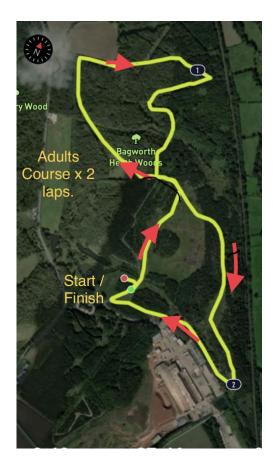

## Adult race; Start Time 11:00

**Start Time 11am** (note-all runners will start together-no split start for this race) **Entry Fee £6** 

Approx 5.2 miles comprising of 2 laps. A testing hill on both laps, woodland and grassland tracks, approx 150m of compacted gravel over tarmac bridle path on both laps and a wooden platform over a ditch. \*Note the route has some very slippery sections\*