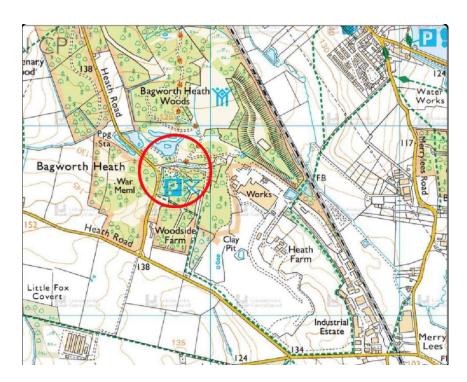

## **Derby Runner XC Race No.2**

**Hosted by Desford Striders RC** 

Race permit no. ARC/23/0615

Sunday 19<sup>th</sup> November 2023 Bagworth Heath Country Park Heath Road, Bagworth, Coalville LE67 1DL

**Directions:** From Thornton or Merrylees, take signs to Bagworth, then Bagworth Heath Woods.

What 3 words ref ///picnic.task.impaired

\*\*\*\*\*\*\*Parking: VERY LIMITED - CAR SHARING ESSENTIAL\*\*\*\*\*\*\*\*\*

Start Times: Junior Race - 10:30am / Adults Race 11:00am